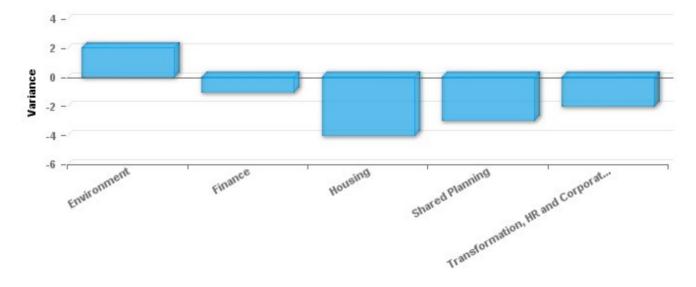

| Org Structure                             | Leavers in<br>Period<br>Previous Qtr | Leavers in<br>Period<br>Current Qtr | Variance |
|-------------------------------------------|--------------------------------------|-------------------------------------|----------|
| Environment                               | 1                                    | 3                                   | 2        |
| Executive                                 | 1                                    | 2                                   | 1        |
| Finance                                   | 1                                    | 2                                   | 1        |
| Housing                                   | 3                                    | 1                                   | -2       |
| Shared Planning                           | 4                                    | 5                                   | 1        |
| Shared Waste                              | 9                                    | 5                                   | -4       |
| Transformation, HR and Corporate Services | 4                                    | 2                                   | -2       |
| Total                                     | 23                                   | 20                                  | -3       |

#### Leavers Current vs Previous Qtr