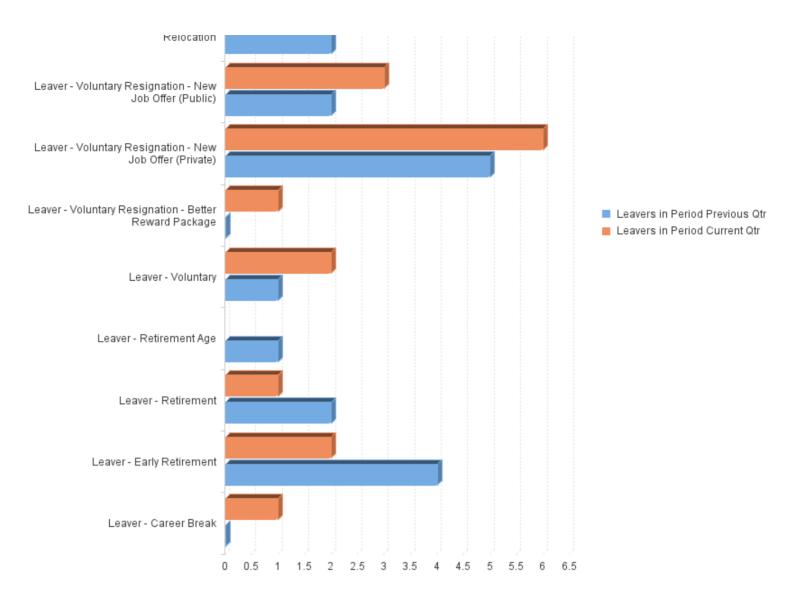

#### Leaver Analysis - 12 Months

Level2: All Level3: Environment; Executive; Finance; Housing; Shared Planning; Shared Waste; Transformation, HR and Corporate Services Level

Leaver - Voluntary Resignation -

#### Leaver - Voluntary Resignation - New Job Offer (Private) Leaver - Voluntary Resignation - New Job Offer (Public) Leaver - Voluntary Leaver - Early Retirement Retirement Leaver - Voluntary Resignation - Relocation Leaver - Voluntary Resignation - Better Reward Package Leaver - Retirement Leaver - Career Break 0 0.5 1.5 2 2.5 3.5 4.5 5.5 1 3 4 5 Leavers in Period Current Qtr Leavers in Period Previous Qtr and Leavers in Period Current Qtr by Leaving Reason Retirement Leaver - Voluntary Resignation - Work Life Balance