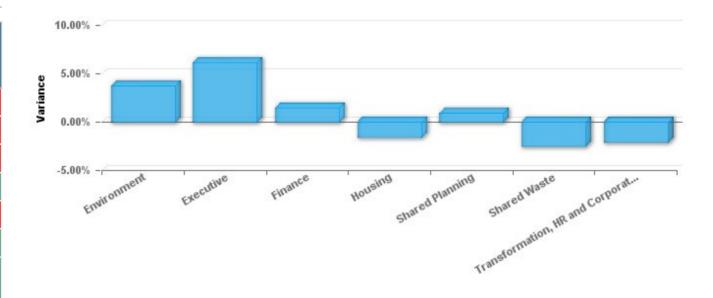

#### Turnover Current vs Previous Qtr

| Org Structure                             | Turnover<br>Previous Qtr | Turnover<br>Current Qtr | Variance |
|-------------------------------------------|--------------------------|-------------------------|----------|
| Environment                               | 1.85%                    | 5.50%                   | 3.65%    |
| Executive                                 | 5.00%                    | 11.11%                  | 6.11%    |
| Finance                                   | 1.33%                    | 2.74%                   | 1.41%    |
| Housing                                   | 2.39%                    | 0.79%                   | -1.60%   |
| Shared Planning                           | 3.28%                    | 4.12%                   | 0.84%    |
| Shared Waste                              | 5.71%                    | 3.14%                   | -2.57%   |
| Transformation, HR and Corporate Services | 4.30%                    | 2.12%                   | -2.18%   |
| Total                                     | 3.55%                    | 3.09%                   | -0.46%   |