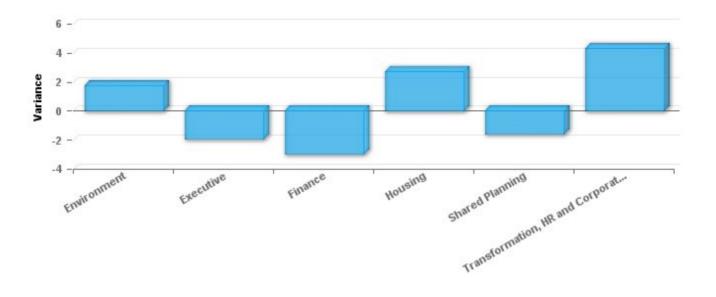

#### FTE Headcount Current vs Previous Qtr

| Org Structure                             | Ave FTE<br>Previous Qtr | Ave FTE<br>Current Qtr | Variance     |
|-------------------------------------------|-------------------------|------------------------|--------------|
| Environment                               | 50.42342342             | 52.15675676            | 1.733333333  |
| Executive                                 | 18.67747748             | 16.74414414            | -1.933333333 |
| Finance                                   | 69.45495495             | 66.4963964             | -2.958558559 |
| Housing                                   | 111.1495495             | 113.8189189            | 2.669369369  |
| Shared Planning                           | 113.9209286             | 112.3431739            | -1.577754678 |
| Shared Waste                              | 156.527027              | 156.527027             | 0            |
| Transformation, HR and Corporate Services | 85.51171171             | 89.78198198            | 4.27027027   |
| Total                                     | 605.6650728             | 607.8683992            | 2.203326403  |