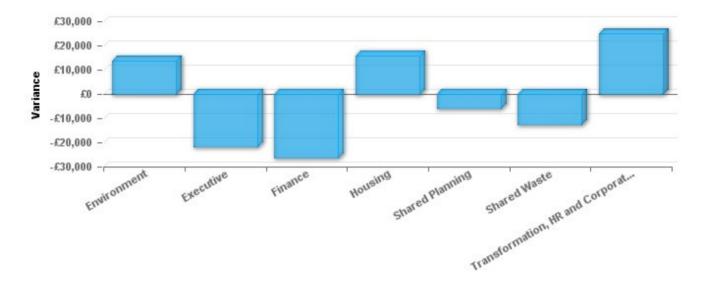

| Org Structure                             | Salary Cost<br>Previous Qtr | Salary Cost<br>Current Qtr | Variance |
|-------------------------------------------|-----------------------------|----------------------------|----------|
| Environment                               | £420,840                    | £434,472                   | £13,632  |
| Executive                                 | £226,711                    | £204,737                   | -£21,974 |
| Finance                                   | £640,580                    | £614,079                   | -£26,501 |
| Housing                                   | £1,031,160                  | £1,046,911                 | £15,751  |
| Shared Planning                           | £1,090,322                  | £1,084,379                 | -£5,943  |
| Shared Waste                              | £1,106,136                  | £1,093,357                 | -£12,780 |
| Transformation, HR and Corporate Services | £756,507                    | £781,468                   | £24,961  |
| Total                                     | £5,272,258                  | £5,259,403                 | -£12,854 |

## Salary Cost Current vs Previous Qtr