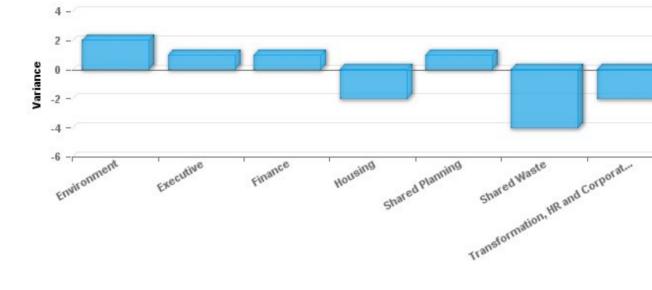

#### Joiners Current vs Previous Qtr

| Org Structure                             | Joiners in<br>Period<br>Previous Qtr | Joiners in<br>Period<br>Current Qtr | Variance |
|-------------------------------------------|--------------------------------------|-------------------------------------|----------|
| Environment                               | 1                                    | 3                                   | 2        |
| Executive                                 | 0                                    | 0                                   | 0        |
| Finance                                   | 1                                    | 0                                   | -1       |
| Housing                                   | 4                                    | 0                                   | -4       |
| Shared Planning                           | 4                                    | 1                                   | -3       |
| Shared Waste                              | 7                                    | 7                                   | 0        |
| Transformation, HR and Corporate Services | 4                                    | 2                                   | -2       |
| Total                                     | 21                                   | 13                                  | -8       |