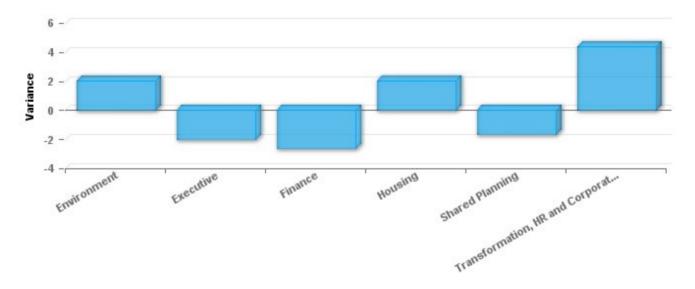

### Headcount Current vs Previous Qtr

| Org Structure                             | Ave<br>Headcount<br>Previous Qtr | Ave<br>Headcount<br>Current Qtr | Variance     |
|-------------------------------------------|----------------------------------|---------------------------------|--------------|
| Environment                               | 53.66666667                      | 55.66666667                     | 2            |
| Executive                                 | 19.33333333                      | 17.33333333                     | -2           |
| Finance                                   | 75.33333333                      | 72.66666667                     | -2.666666666 |
| Housing                                   | 125                              | 127                             | 2            |
| Shared Planning                           | 122                              | 120.3333333                     | -1.666666666 |
| Shared Waste                              | 158                              | 158                             | 0            |
| Transformation, HR and Corporate Services | 91.33333333                      | 95.66666667                     | 4.3333333333 |
| Total                                     | 644.6666667                      | 646.6666667                     | 2            |